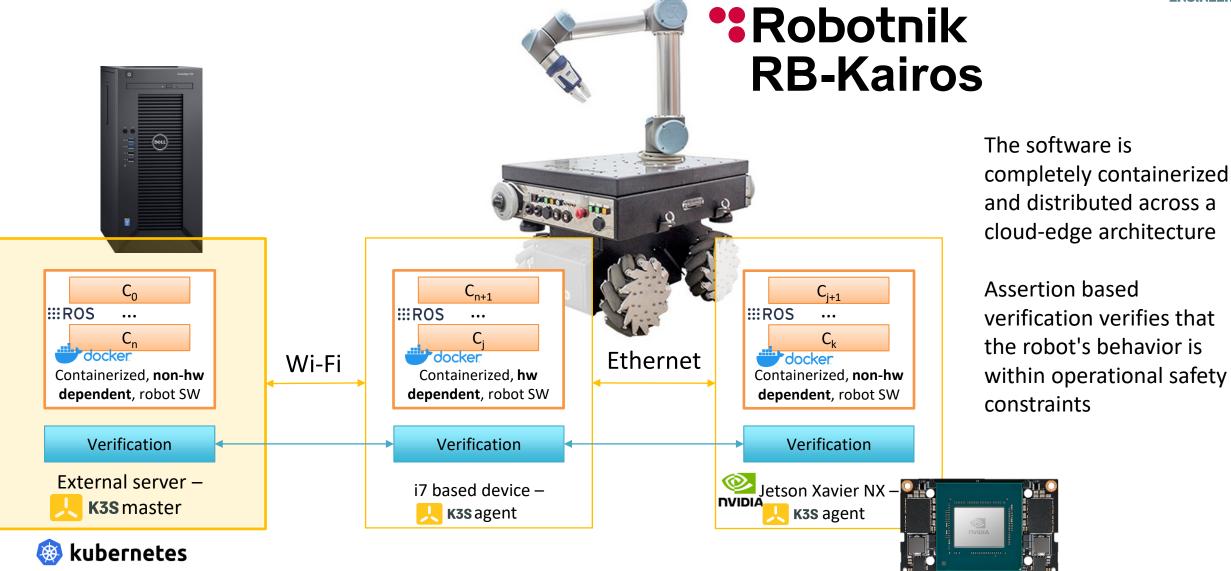

## Containerization and Orchestration of Software for Autonomous Mobile Robots and its verification environment on Edge-Cloud architectures

Francesco Lumpp Samuele Germiniani Graziano Pravadelli Nicola Bombieri Franco Fummi



## Kairos k3s architecture







## Everything is under control





The entire architecture is monitored from a single web-based dashboard, accessible from any device





## Thank you for the attention

You can check out the ICE demo running on the Kairos, as well as other technologies, in the ICE laboratory

Francesco Lumpp
Samuele Germiniani
Graziano Pravadelli
Nicola Bombieri
Franco Fummi